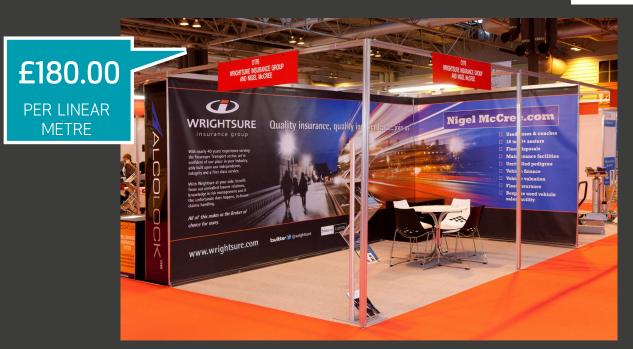

# PVC Overlay Graphics (PVC OV)

### **OPTION 5**

#### **PVC Overlay Graphics**

- Printed direct to PVC banner material and hung from the top rail of the stand using an internal metal pole.
- With this option there can be slight ripples in the material (example to show quality)
- Not Reusable
- Not suitable for shell scheme shelving or TV mounting

| PRODUCT                       | QUANTITY | PRICE                 |
|-------------------------------|----------|-----------------------|
| PVC OVERLAY GRAPHICS (PVC OV) |          | £180 PER LINEAR METRE |