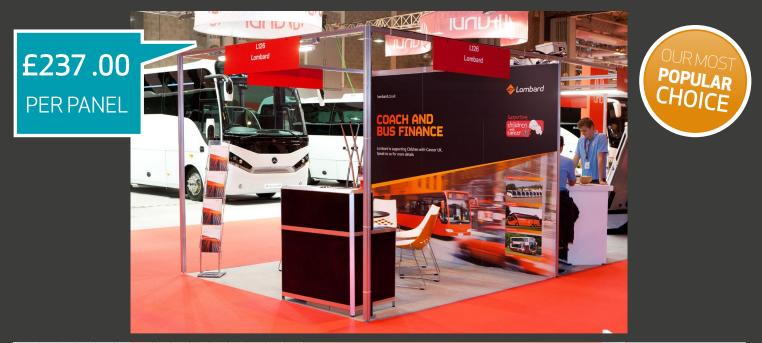

## Foamex Overlay Graphics (FX OV)

# **OPTION 1**

#### **Overlay Foamex Graphics**

- Printed direct to 5mm Foamex overlaying the poles as per the visual, each panel is roughly 1m wide.
- We attach directly to the framework of the stand using a clip system.
- Hairline joins between each panel (Roughly every 1m)
- Not Reusable
- Not suitable for shell scheme shelving or TV mounting

| PRODUCT |                          | QUANTITY | PRICE |      |
|---------|--------------------------|----------|-------|------|
| FOAME>  | OVERLAY GRAPHICS (FX OV) |          | £237  | EACH |