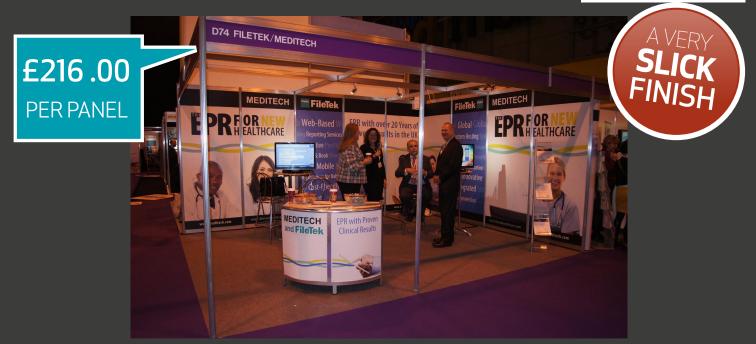

## Foamex Infill Graphics (FX IN)

## **OPTION 2**

|  | P | lea | se | Dra | w v | 'OUI | - St | anc | 1 Be | elov | N |      |
|--|---|-----|----|-----|-----|------|------|-----|------|------|---|------|
|  |   |     |    |     | ,   |      |      |     |      |      |   |      |
|  |   |     |    |     |     |      |      |     |      |      |   | <br> |
|  |   |     |    |     |     |      |      |     |      |      |   |      |
|  |   |     | l  |     | h   |      |      | D   | t    | H    |   | <br> |
|  |   |     |    |     |     |      |      |     |      |      |   |      |
|  |   |     | S  |     |     |      | 1    |     |      |      |   |      |
|  |   |     |    |     |     |      |      |     |      |      |   |      |
|  |   |     |    |     |     |      |      |     |      |      |   |      |
|  |   |     |    |     |     |      |      |     |      |      |   |      |

#### Infill option

- Printed direct to 3mm Foamex.
- Sitting in between the metalwork as per the visual.
- Attached to the existing system using double sided tape, please specify if you would like to take them away and we will fit with low tack tape.
- Reusable Exhibitors are responsible for removing their own graphics. (Reusability depends on the shell scheme system being used from show to show, as this can affect the sizes)
- Suitable for shell scheme shelving and TV wall mounting (DP1 Support panel required to wall mount TV)

| PRODUCT                        | QUANTITY | PRICE     | LOW TACK TAPE |  |
|--------------------------------|----------|-----------|---------------|--|
| FOAMEX INFILL GRAPHICS (FX IN) |          | £216 EACH | TICK HERE     |  |